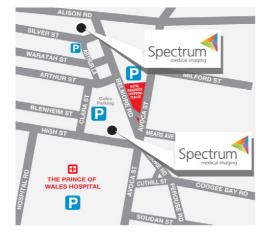

#### **Randwick (High Street)**

Wales Medical Centre, Level 1, 66 High Street, Randwick NSW 2031

- **Ph** 02 9197 8000 **Fax** 02 9197 8019
- MRI, CT, U/S, X-RAY, OPG, CONE BEAM CT
- Open Mon-Fri 8:00 5:30pm and Sat 8:00 12:00pm

#### **Randwick (Silver St)**

Ground Floor, 13-15 Silver Street, Randwick NSW 2031

- Ph 02 9197 8000 Fax 02 9197 8029
- 3T MRI, X-RAY, TMJ MRI, NUCLEAR MEDICINE, DEXA
- Open: Mon-Fri 8:00 5:30pm